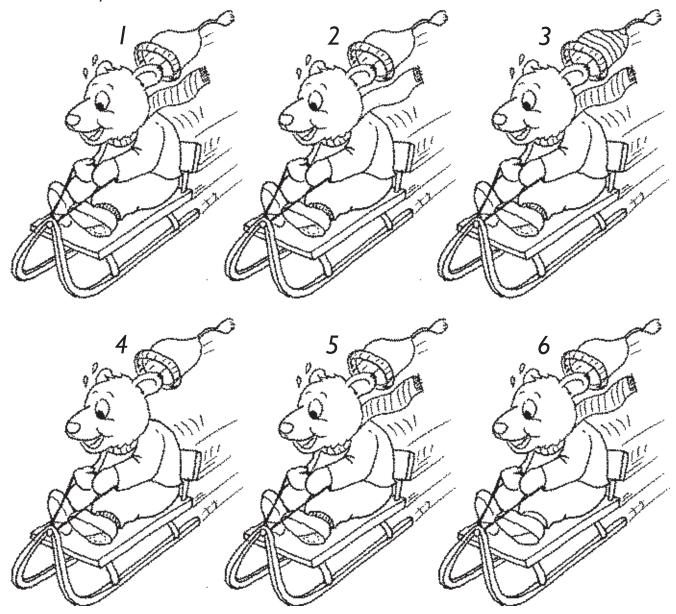

day Sunday Today is \_\_\_\_\_

Yesterday was \_\_\_\_\_

Tomorrow is \_\_\_\_\_

The day after tomorrow is \_\_\_\_\_

The day after Monday is \_\_\_\_\_

The day after Friday is \_\_\_\_\_\_

The day before Thursday is \_\_\_\_\_\_

Weekend is on \_\_\_\_\_

The schooldays are on:

How many days are there in a week? Which day comes before Sunday?

Which day is your favourite day?

Which day comes after Sunday?









#### In Winter

#### Winter sports

In Winter Bobby and Teddy are often skiing, skating, making a snowman, playing ice hockey, sledging or snowboard sliding.

Write under the pictures what Bobby and Teddy are doing:



Bobby and Teddy are





Bobby and Teddy are



Teddy is





#### Which objects in panel 1 are not in panel 2?





#### Which two pictures are the same?









## Where are they working?



A nurse works in a



A actor works in a



A baker works in a



A shop assistent works in a



A bus driver works in a



A waiter works in a



A policeman works in a



A taxi driver works



A fireman works in a

### Pair the items that rhyme







\_ and \_\_\_\_\_

big - little young - old

sad - happy

white - black

full - empty

closed - open

high - low





\_\_\_\_\_ and \_\_\_\_



and\_



\_ and \_\_\_\_\_



and \_\_\_\_\_











\_\_\_\_ and \_\_\_\_

\_\_\_\_\_ and \_



on a ball.
in a tent
in a box.
on a plate.
in a nest.

The hen sits



The kitten is





The food is



The dog is



Wh in the the

Which two objects are in the triangle but not in the circle. Colour!