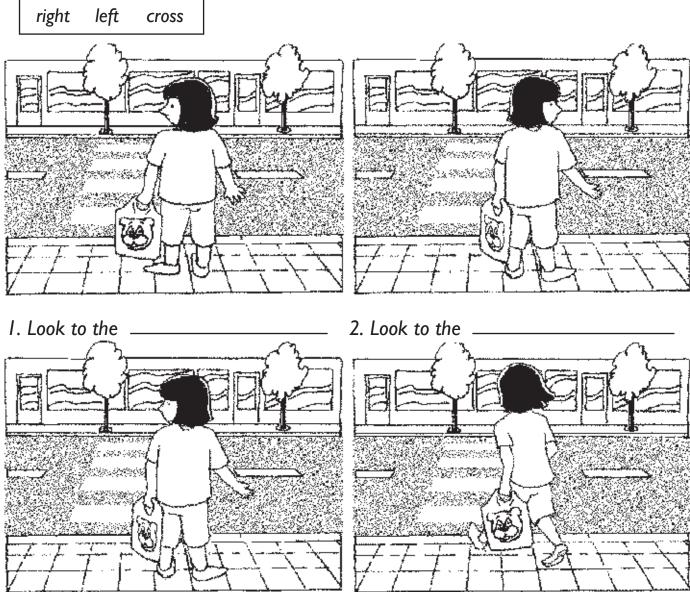

Hello, it's nice to meet you again.





| Mv | name: |  |
|----|-------|--|
| /  |       |  |

My school: \_\_\_\_\_

My class: \_\_\_\_\_

My teacher: \_\_\_\_\_







|       | MONDAY | TUESDAY | WEDNESDAY | THURSDAY | FRIDAY |
|-------|--------|---------|-----------|----------|--------|
| 8-9   |        |         |           |          |        |
| 9-10  |        |         |           |          |        |
| 10-11 |        |         |           |          |        |
| 11-12 |        |         |           |          |        |
| 12-1  |        |         |           |          |        |
| 1-2   |        |         |           |          |        |





the street.

# Bobbys school

I. school6. traffic lights

2. parking place 7. park

3. bus stop 8. Lollipop lady

4. hospital 9. zebra crossing

5. church 10. bus



Pair up

Make pairs of these objects: Scissors and  $\dots$ 



# Good morning!



At 8 o'clock bobby eats breakfast. Bobby's breakfast:





What is missing?

The first picture is complete. Circle what is missing in each of the other 8 pictures.



Foreign countries



#### Draw and colour:

| Draw and colour: |            |
|------------------|------------|
| a happy elf      | an angel   |
|                  |            |
|                  |            |
|                  |            |
|                  |            |
|                  |            |
|                  |            |
|                  |