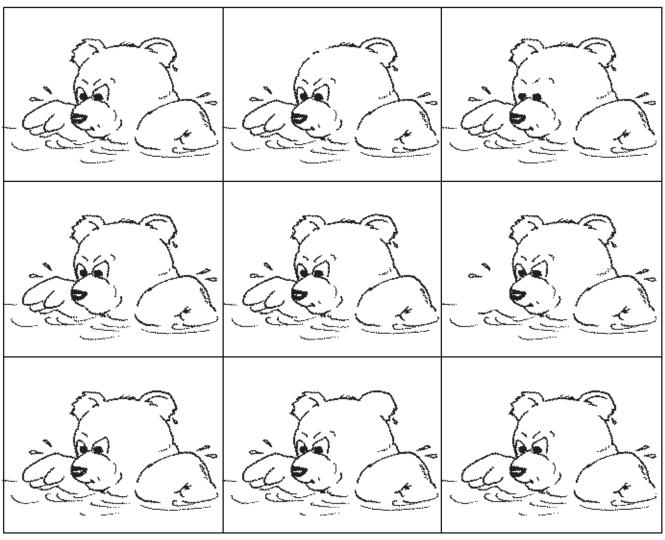

----|--------|
| 8-9   |        |         |           |          |        |
| 9-10  |        |         |           |          |        |
| 10-11 |        |         |           |          |        |
| 11-12 |        |         |           |          |        |
| 12-1  |        |         |           |          |        |
| 1-2   |        |         |           |          |        |





the street.

# Bobbys school

I. school6. traffic lights

2. parking place 7. park

3. bus stop 8. Lollipop lady

4. hospital 9. zebra crossing

5. church 10. bus



Pair up

Make pairs of these objects: Scissors and  $\dots$ 



# Good morning!



At 8 o'clock bobby eats breakfast. Bobby's breakfast:





What is missing?

The first picture is complete. Circle what is missing in each of the other 8 pictures.



Foreign countries



#### Draw and colour:

| Draw and colour: |            |
|------------------|------------|
| a happy elf      | an angel   |
|                  |            |
|                  |            |
|                  |            |
|                  |            |
|                  |            |
|                  |            |
|                  |            |
|                  |            |
|                  |            |
|                  |            |
|                  |            |
|                  |            |
|                  |            |
|                  |            |
|                  |            |
|                  | - 1: -1    |
| two bells        | a big star |
|                  |            |
|                  |            |
|