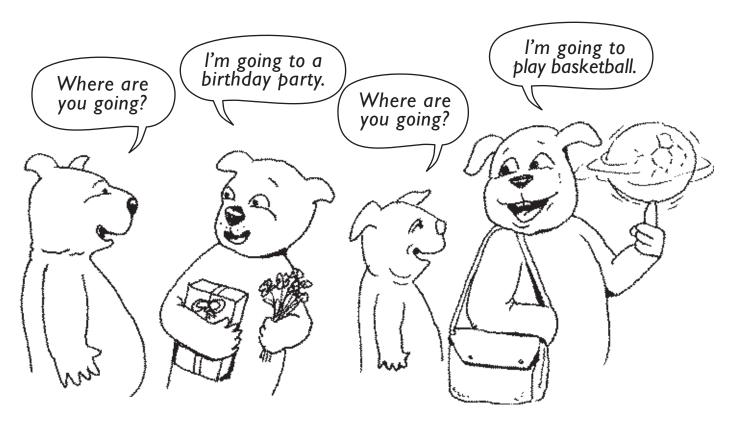

## Where are they working?

A nurse works in a

A actor works in a

A baker works in a

A shop assistent works in a

A bus driver works in a

A waiter works in a

A policeman works in a

A taxi driver works

A fireman works in a