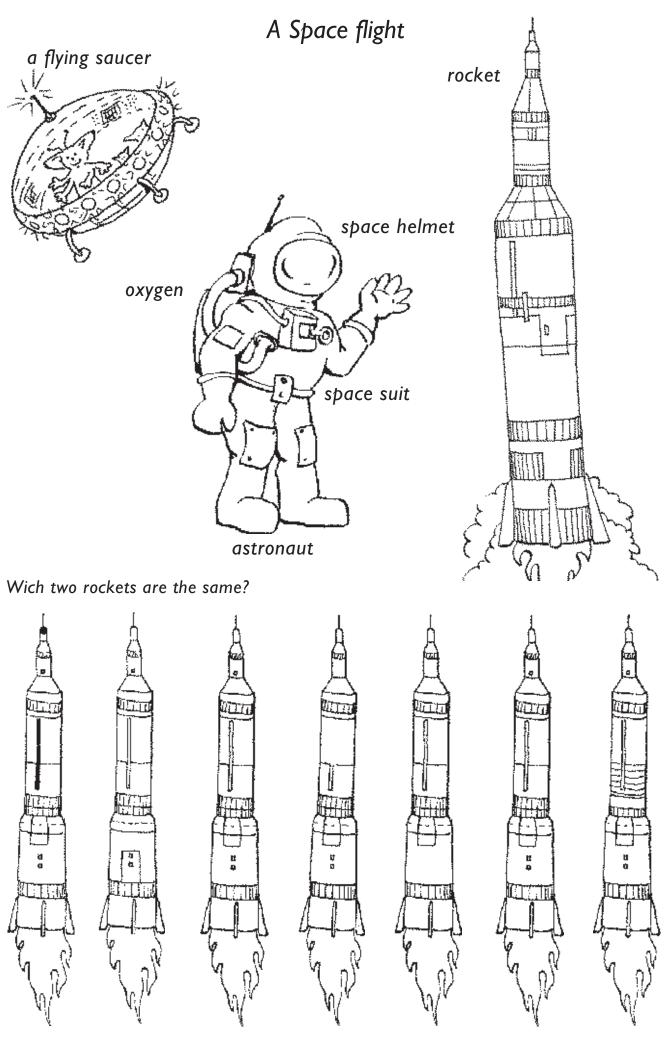

y Sunday Today is \_\_\_\_\_

Yesterday was \_\_\_\_\_

Tomorrow is \_\_\_\_\_

The day after tomorrow is \_\_\_\_\_

The day after Monday is \_\_\_\_\_

The day after Friday is \_\_\_\_\_\_

The day before Thursday is \_\_\_\_\_\_

Weekend is on \_\_\_\_\_

The schooldays are on:

How many days are there in a week? Which day comes before Sunday?

Which day is your favourite day?

Which day comes after Sunday?









#### In Winter

#### Winter sports

In Winter Bobby and Teddy are often skiing, skating, making a snowman, playing ice hockey, sledging or snowboard sliding.

Write under the pictures what Bobby and Teddy are doing:



Bobby and Teddy are





Bobby and Teddy are



Teddy is





#### Which objects in panel 1 are not in panel 2?





#### Which two pictures are the same?









## Where are they working?



A nurse works in a



A actor works in a



A baker works in a



A shop assistent works in a



A bus driver works in a



A waiter works in a



A policeman works in a



A taxi driver works



A fireman works in a

### Pair the items that rhyme







\_ and \_\_\_\_\_

big - little young - old

sad - happy

white - black

full - empty

closed - open

high - low





\_\_\_\_\_ and \_\_\_\_



and\_



\_ and \_\_\_\_\_



and \_\_\_\_\_











\_\_\_\_ and \_\_\_\_

\_\_\_\_\_ and \_



on a ball.
in a tent
in a box.
on a plate.
in a nest.

The hen sits



The kitten is





The food is



The dog is



Wh in the the

Which two objects are in the triangle but not in the circle. Colour!