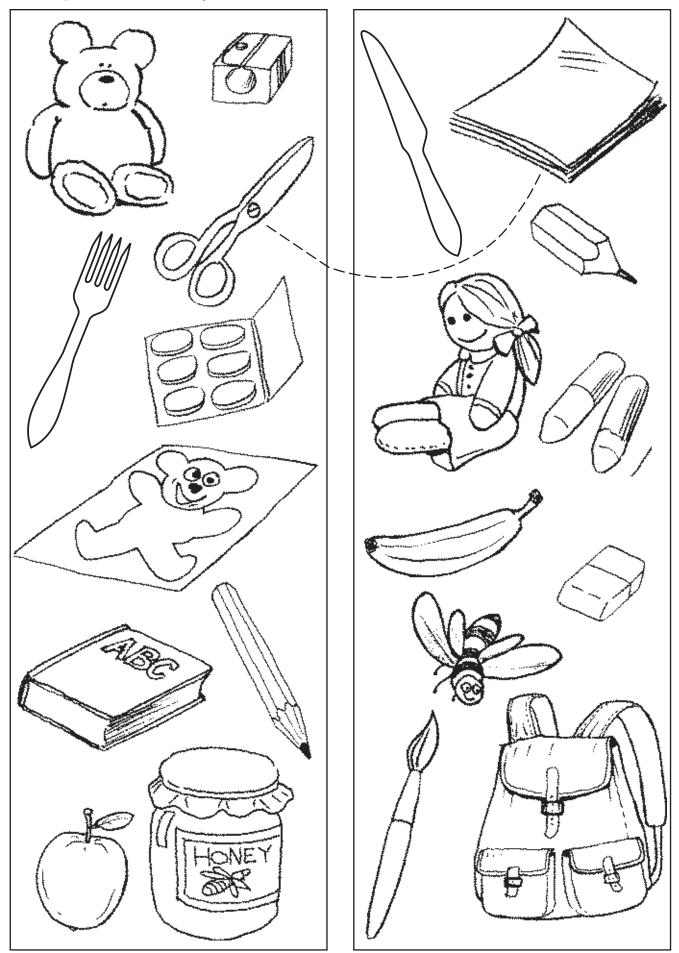

# Bobbys school

I. school6. traffic lights

2. parking place 7. park

3. bus stop 8. Lollipop lady

4. hospital 9. zebra crossing

5. church 10. bus

Pair up

Make pairs of these objects: Scissors and  $\dots$ 

#### Which objects in panel 1 are not in panel 2?