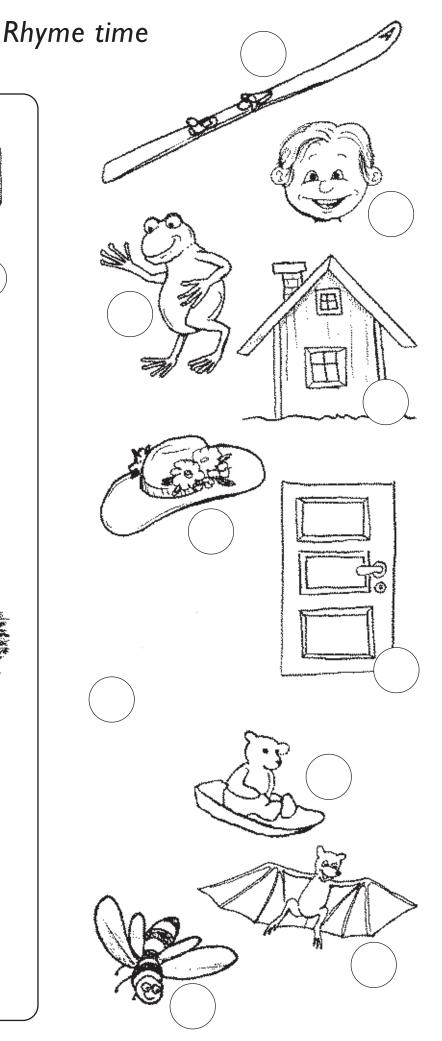

### Pair the items that rhyme

\_ and \_\_\_\_\_

big - little young - old

sad - happy

white - black

full - empty

closed - open

high - low

\_\_\_\_\_ and \_\_\_\_

and\_

\_ and \_\_\_\_\_

and \_\_\_\_\_

\_\_\_\_ and \_\_\_\_

\_\_\_\_\_ and \_

on a ball.
in a tent
in a box.
on a plate.
in a nest.

The hen sits