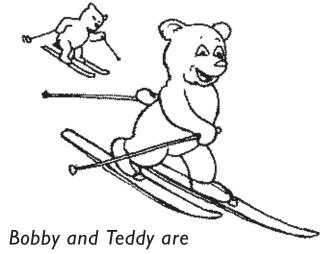

#### Winter sports

In Winter Bobby and Teddy are often skiing, skating, making a snowman, playing ice hockey, sledging or snowboard sliding.

Write under the pictures what Bobby and Teddy are doing:

Bobby and Teddy are

Bobby and Teddy are

Teddy is