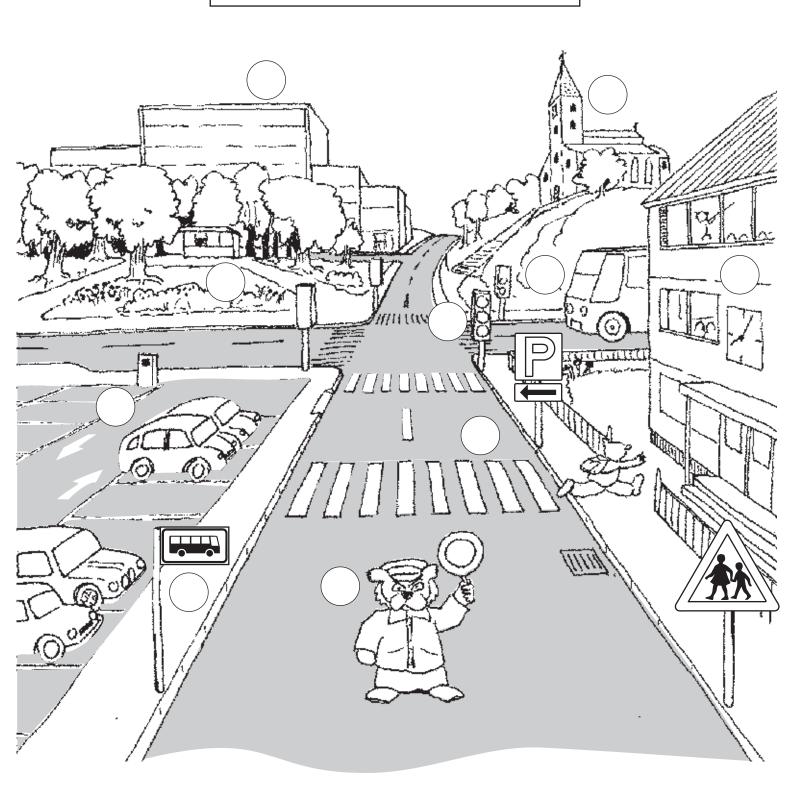

# Bobbys school

I. school6. traffic lights

2. parking place 7. park

3. bus stop 8. Lollipop lady

4. hospital 9. zebra crossing

5. church 10. bus

Pair up

Make pairs of these objects: Scissors and  $\dots$ 