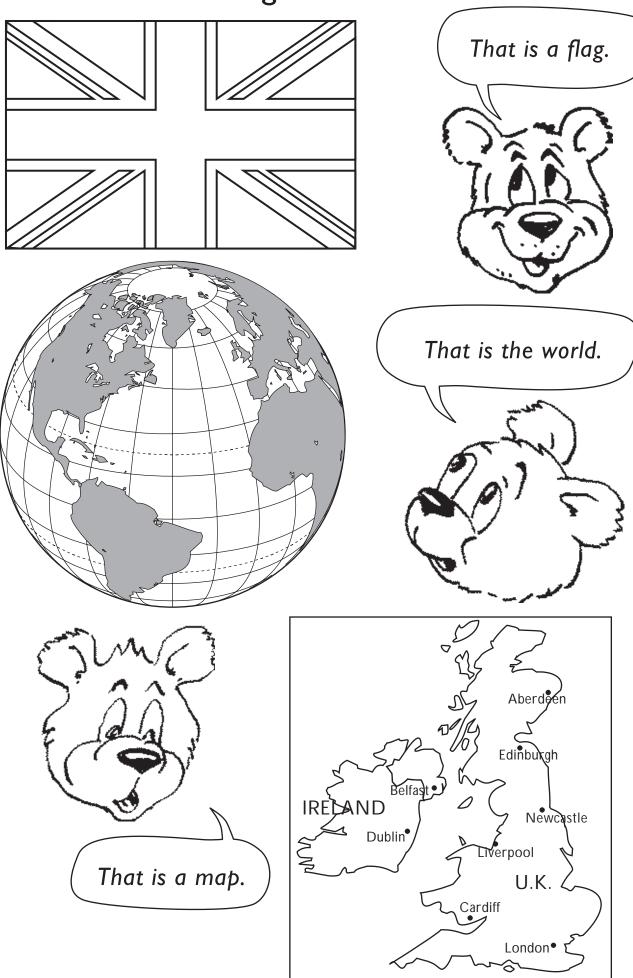

the street.

# Bobbys school

I. school6. traffic lights

2. parking place 7. park

3. bus stop 8. Lollipop lady

4. hospital 9. zebra crossing

5. church 10. bus

Pair up

Make pairs of these objects: Scissors and  $\dots$ 