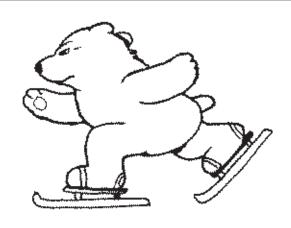

#### Winter sports

In Winter Bobby and Teddy are often skiing, skating, making a snowman, playing ice hockey, sledging or snowboard sliding.

Write under the pictures what Bobby and Teddy are doing:

Bobby and Teddy are

Bobby and Teddy are

Teddy is