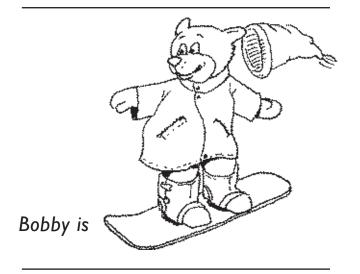

#### Winter sports

In Winter Bobby and Teddy are often skiing, skating, making a snowman, playing ice hockey, sledging or snowboard sliding.

Write under the pictures what Bobby and Teddy are doing:

Bobby and Teddy are

Bobby and Teddy are

Teddy is