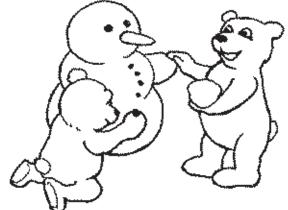

#### Winter sports

In Winter Bobby and Teddy are often skiing, skating, making a snowman, playing ice hockey, sledging or snowboard sliding.

Write under the pictures what Bobby and Teddy are doing:

Bobby and Teddy are

Bobby and Teddy are

Teddy is