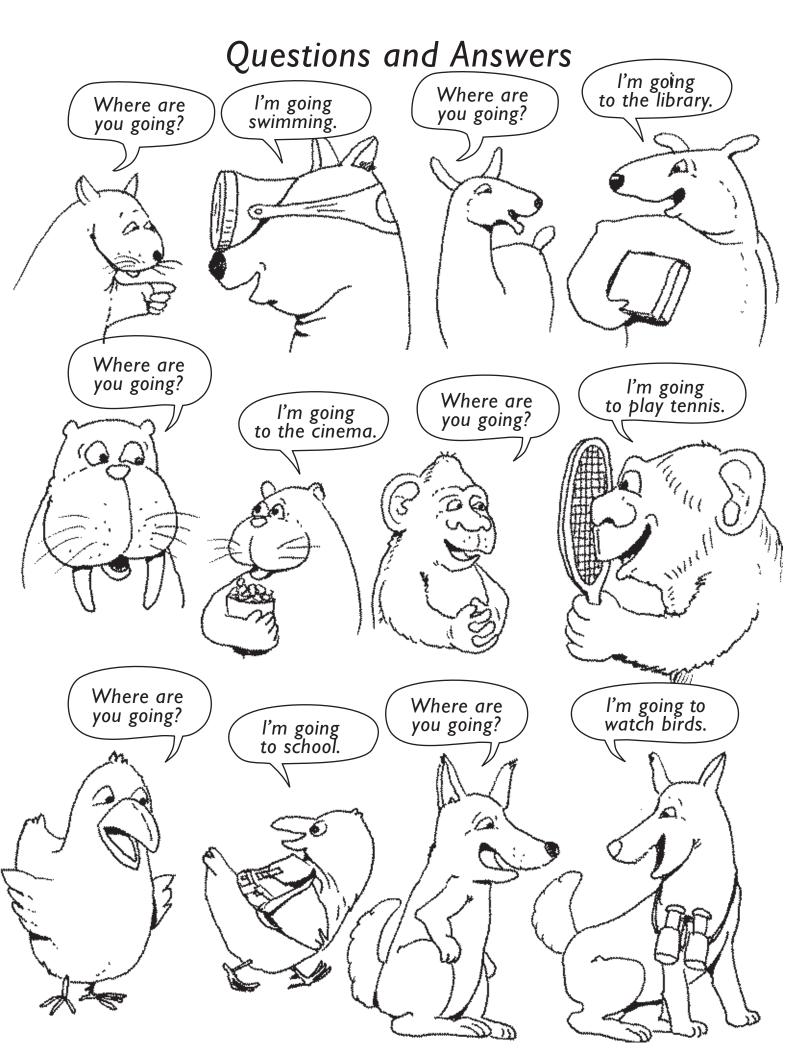

## Where are they working?

A nurse works in a

A actor works in a

A baker works in a

A shop assistent works in a

A bus driver works in a

A waiter works in a

A policeman works in a

A taxi driver works

A fireman works in a