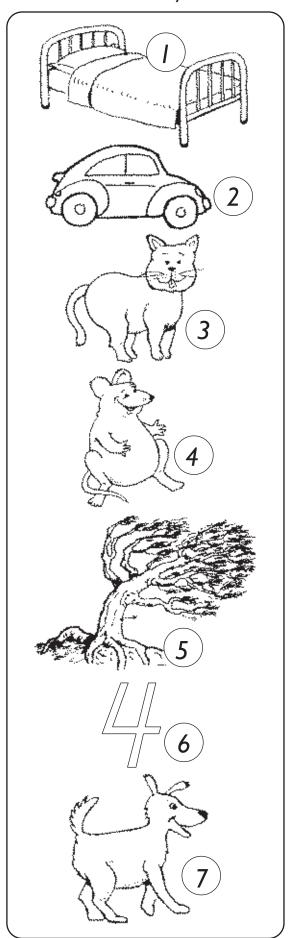

# Bobbys school

I. school6. traffic lights

2. parking place 7. park

3. bus stop 8. Lollipop lady

4. hospital 9. zebra crossing

5. church 10. bus

Pair up

Make pairs of these objects: Scissors and  $\dots$ 