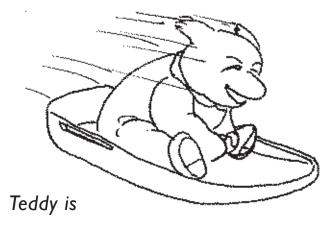

Н |

#### A Calender

#### The days of the week

Monday Tuesday Wednesday Thursday Friday Saturday Sunday Today is \_\_\_\_\_

Yesterday was \_\_\_\_\_

Tomorrow is \_\_\_\_\_

The day after tomorrow is \_\_\_\_\_

The day after Monday is \_\_\_\_\_

The day after Friday is \_\_\_\_\_\_

The day before Thursday is \_\_\_\_\_\_

Weekend is on \_\_\_\_\_

The schooldays are on:

How many days are there in a week? Which day comes before Sunday?

Which day is your favourite day?

Which day comes after Sunday?









#### In Winter

#### Winter sports

In Winter Bobby and Teddy are often skiing, skating, making a snowman, playing ice hockey, sledging or snowboard sliding.

Write under the pictures what Bobby and Teddy are doing:



Bobby and Teddy are





Bobby and Teddy are



Teddy is





#### Which objects in panel 1 are not in panel 2?





#### Which two pictures are the same?









## Where are they working?



A nurse works in a



A actor works in a



A baker works in a



A shop assistent works in a



A bus driver works in a



A waiter works in a



A policeman works in a



A taxi driver works



A fireman works in a

### Pair the items that rhyme







\_ and \_\_\_\_\_

big - little young - old

sad - happy

white - black

full - empty

closed - open

high - low





\_\_\_\_\_ and \_\_\_\_



and\_



\_ and \_\_\_\_\_



and \_\_\_\_\_











\_\_\_\_ and \_\_\_\_

\_\_\_\_\_ and \_



on a ball.
in a tent
in a box.
on a plate.
in a nest.

The hen sits



The kitten is





The food is



The dog is



Wh in the the

Which two objects are in the tri