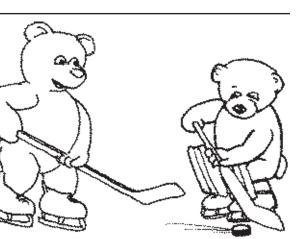

#### Winter sports

In Winter Bobby and Teddy are often skiing, skating, making a snowman, playing ice hockey, sledging or snowboard sliding.

Write under the pictures what Bobby and Teddy are doing:

Bobby and Teddy are

Bobby and Teddy are

Teddy is