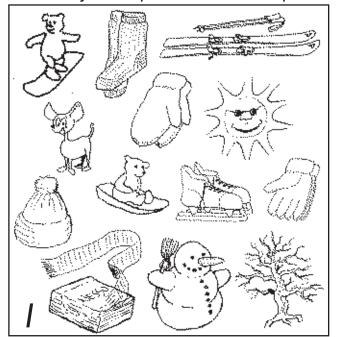

day Tuesday Wednesday Thursday Friday Saturday Sunday Today is \_\_\_\_\_

Yesterday was \_\_\_\_\_

Tomorrow is \_\_\_\_\_

The day after tomorrow is \_\_\_\_\_

The day after Monday is \_\_\_\_\_

The day after Friday is \_\_\_\_\_\_

The day before Thursday is \_\_\_\_\_\_

Weekend is on \_\_\_\_\_

The schooldays are on:

How many days are there in a week? Which day comes before Sunday?

Which day is your favourite day?

Which day comes after Sunday?









#### In Winter

#### Winter sports

In Winter Bobby and Teddy are often skiing, skating, making a snowman, playing ice hockey, sledging or snowboard sliding.

Write under the pictures what Bobby and Teddy are doing:



Bobby and Teddy are





Bobby and Teddy are



Teddy is





#### Which objects in panel 1 are not in panel 2?





#### Which two pictures are the same?









## Where are they working?



A nurse works in a



A actor works in a



A baker works in a



A shop assistent works in a



A bus driver works in a



A waiter works in a



A policeman works in a



A taxi driver works



A fireman works in a

### Pair the items that rhyme







\_ and \_\_\_\_\_

big - little young - old

sad - happy

white - black

full - empty

closed - open

high - low





\_\_\_\_\_ and \_\_\_\_



and\_



\_ and \_\_\_\_\_



and \_\_\_\_\_











\_\_\_\_ and \_\_\_\_

\_\_\_\_\_ and \_



on a ball.
in a tent
in a box.
on a plate.
in a nest.

The hen sits



The kitten is





The food is



The dog is



Wh in the the

Which two objects are in the triangle but not in the circle. Colour!