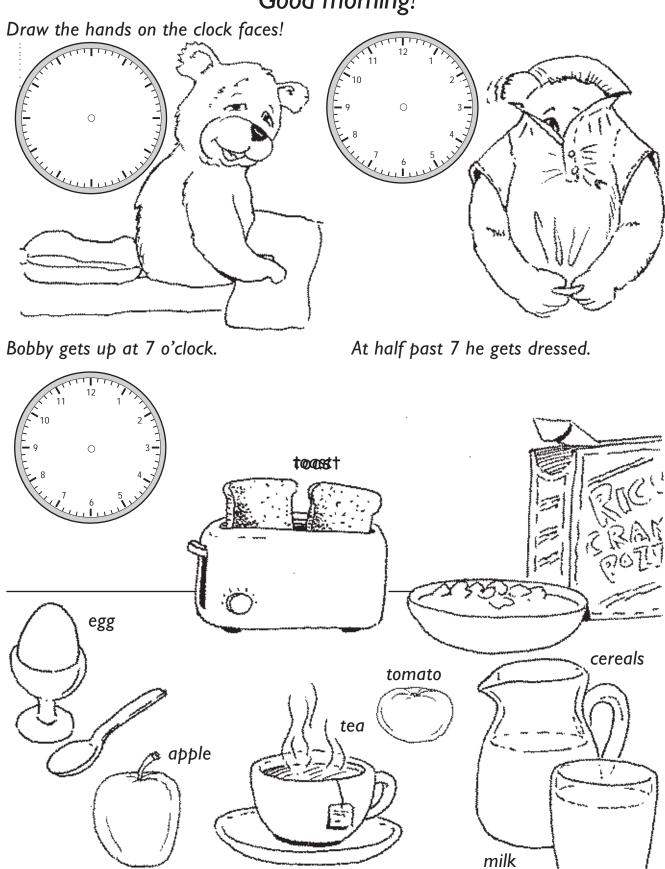

# Good morning!

At 8 o'clock bobby eats breakfast. Bobby's breakfast:

What is missing?

The first picture is complete. Circle what is missing in each of the other 8 pictures.

Foreign countries