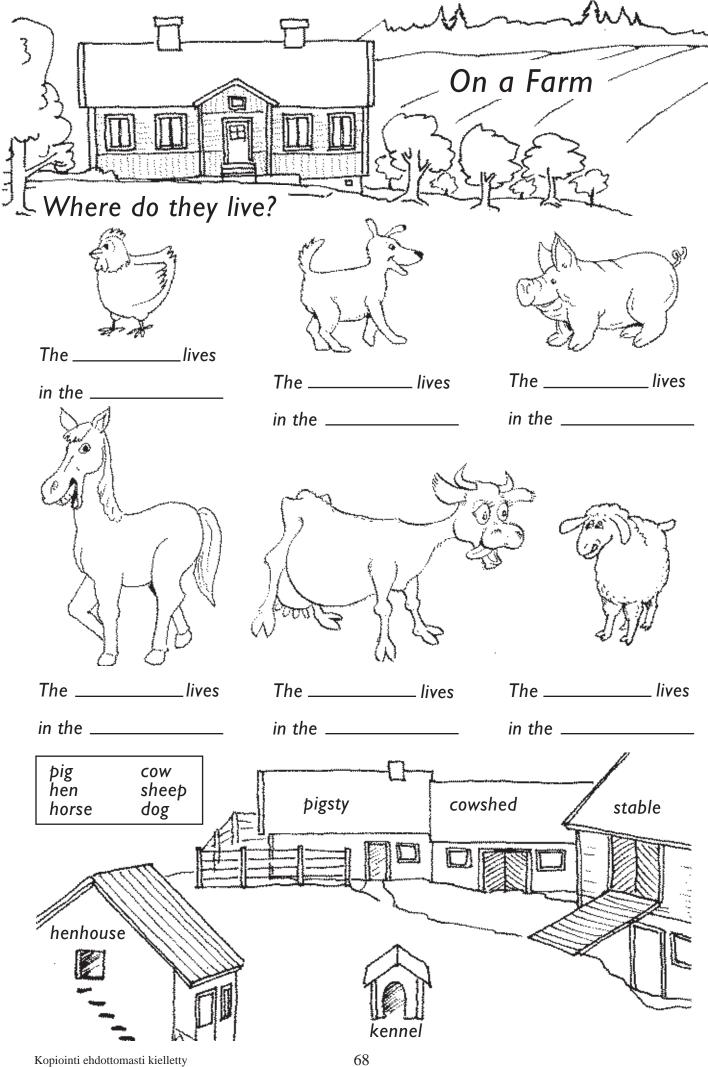

\_\_\_\_\_ and \_\_\_\_

and\_

\_ and \_\_\_\_\_

and \_\_\_\_\_

\_\_\_\_ and \_\_\_\_

\_\_\_\_\_ and \_

on a ball.
in a tent
in a box.
on a plate.
in a nest.

The hen sits