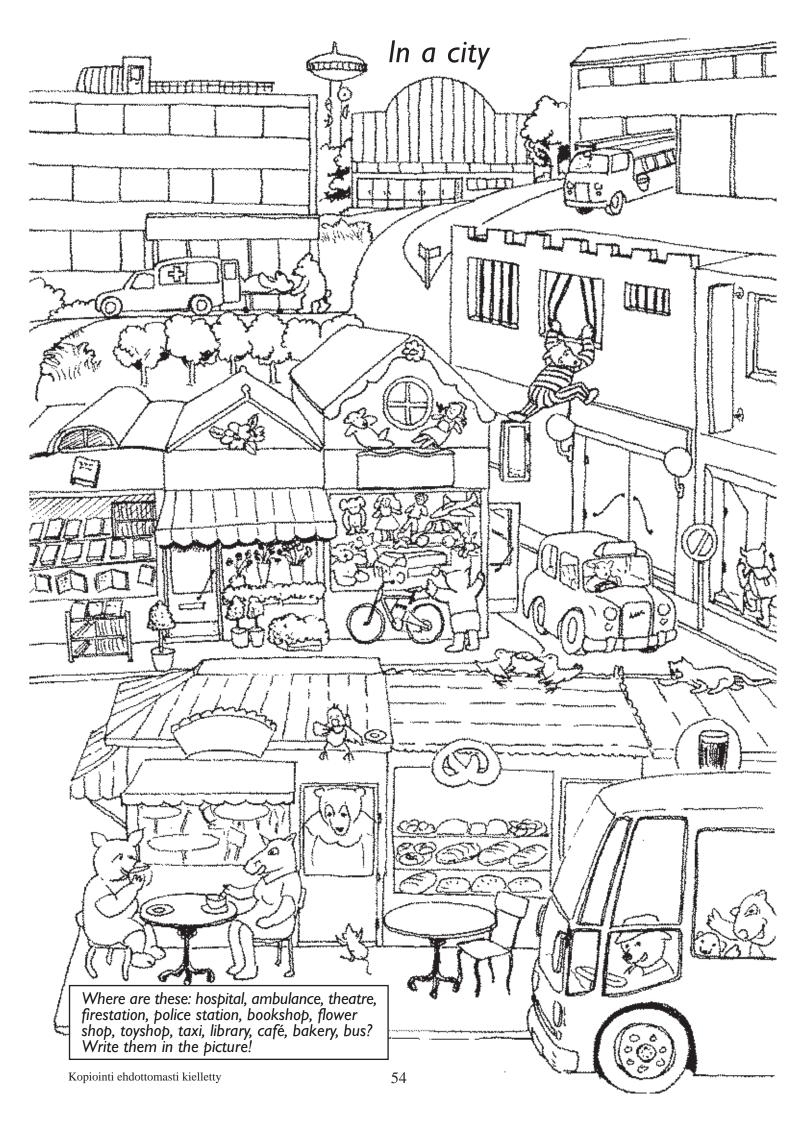

# Bobbys school

I. school6. traffic lights

2. parking place 7. park

3. bus stop 8. Lollipop lady

4. hospital 9. zebra crossing

5. church 10. bus

Pair up

Make pairs of these objects: Scissors and  $\dots$ 