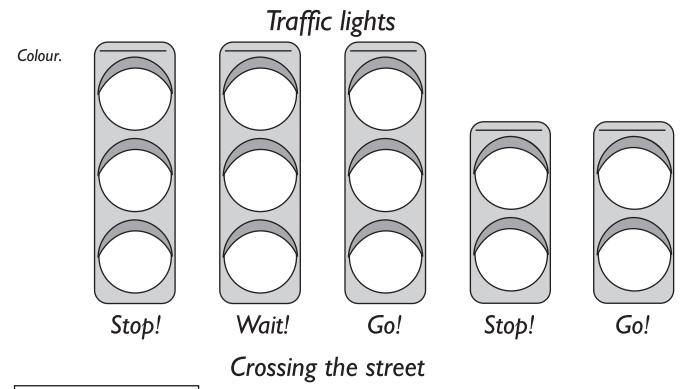

Hello, it's nice to meet you again.





| Mv | name: |  |
|----|-------|--|
| /  |       |  |

My school: \_\_\_\_\_

My class: \_\_\_\_\_

My teacher: \_\_\_\_\_







|       | MONDAY | TUESDAY | WEDNESDAY | THURSDAY | FRIDAY |
|-------|--------|---------|-----------|----------|--------|
| 8-9   |        |         |           |          |        |
| 9-10  |        |         |           |          |        |
| 10-11 |        |         |           |          |        |
| 11-12 |        |         |           |          |        |
| 12-1  |        |         |           |          |        |
| 1-2   |        |         |           |          |        |





the street.

# Bobbys school

I. school6. traffic lights

2. parking place 7. park

3. bus stop 8. Lollipop lady

4. hospital 9. zebra crossing

5. church 10. bus



Pair up

Make pairs of these objects: Scissors and  $\dots$ 



# Good morning!



At 8 o'clock bobby eats breakfast. Bobby's breakfast:





What is missing?

The first picture is complete. Circle what is missing in each of the other 8 pictures.



Foreign countries



#### Draw and colour:

| Draw and colour: |            |
|------------------|------------|
| a happy elf      | an angel   |
|                  |            |
|                  |            |
|                  |            |
|                  |            |
|                  |            |
|                  |            |
|                  |