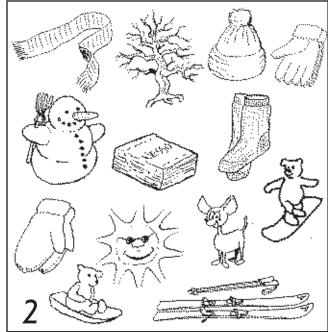

y Tuesday Wednesday Thursday Friday Saturday Sunday Today is \_\_\_\_\_

Yesterday was \_\_\_\_\_

Tomorrow is \_\_\_\_\_

The day after tomorrow is \_\_\_\_\_

The day after Monday is \_\_\_\_\_

The day after Friday is \_\_\_\_\_\_

The day before Thursday is \_\_\_\_\_\_

Weekend is on \_\_\_\_\_

The schooldays are on:

How many days are there in a week? Which day comes before Sunday?

Which day is your favourite day?

Which day comes after Sunday?









#### In Winter

#### Winter sports

In Winter Bobby and Teddy are often skiing, skating, making a snowman, playing ice hockey, sledging or snowboard sliding.

Write under the pictures what Bobby and Teddy are doing:



Bobby and Teddy are





Bobby and Teddy are



Teddy is





#### Which objects in panel 1 are not in panel 2?





#### Which two pictures are the same?









## Where are they working?



A nurse works in a



A actor works in a



A baker works in a



A shop assistent works in a



A bus driver works in a



A waiter works in a



A policeman works in a



A taxi driver works



A fireman works in a

### Pair the items that rhyme







\_ and \_\_\_\_\_

big - little young - old

sad - happy

white - black

full - empty

closed - open

high - low





\_\_\_\_\_ and \_\_\_\_



and\_



\_ and \_\_\_\_\_



and \_\_\_\_\_











\_\_\_\_ and \_\_\_\_

\_\_\_\_\_ and \_



on a ball.
in a tent
in a box.
on a plate.
in a nest.

The hen sits



The kitten is





The food is



The dog is



Wh in the the

Which two objects are in the triangle but not in the circle. Colour!